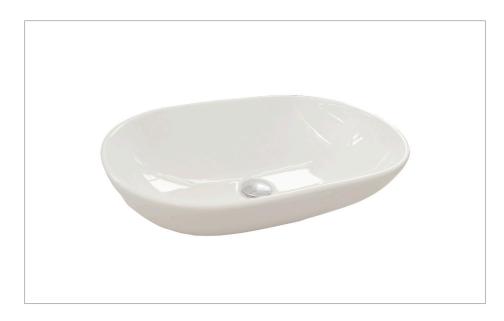

#### **RANGE**

**Counter Basins** 

#### **DESCRIPTION**

Pool Countertop Basin 585x390mm 0TH Gloss White

| CATEGORY              | Sanitaryware                |
|-----------------------|-----------------------------|
| WARRANTY DETAILS      | Lifetime*                   |
| COLOUR                | Gloss White                 |
| FINISH APPLICATION    | Glazed                      |
| PRIMARY MATERIAL      | Fine Fire Clay              |
| INSTALL TYPE          | Furniture Mounted           |
| PRODUCT WIDTH MM      | 585                         |
| PRODUCT HEIGHT MM     | 175                         |
| PRODUCT LENGTH MM     | 390                         |
| PRODUCT NET WEIGHT KG | 8.55                        |
| STANDARDS             | EN 31:2011<br>EN 14688:2015 |
|                       |                             |