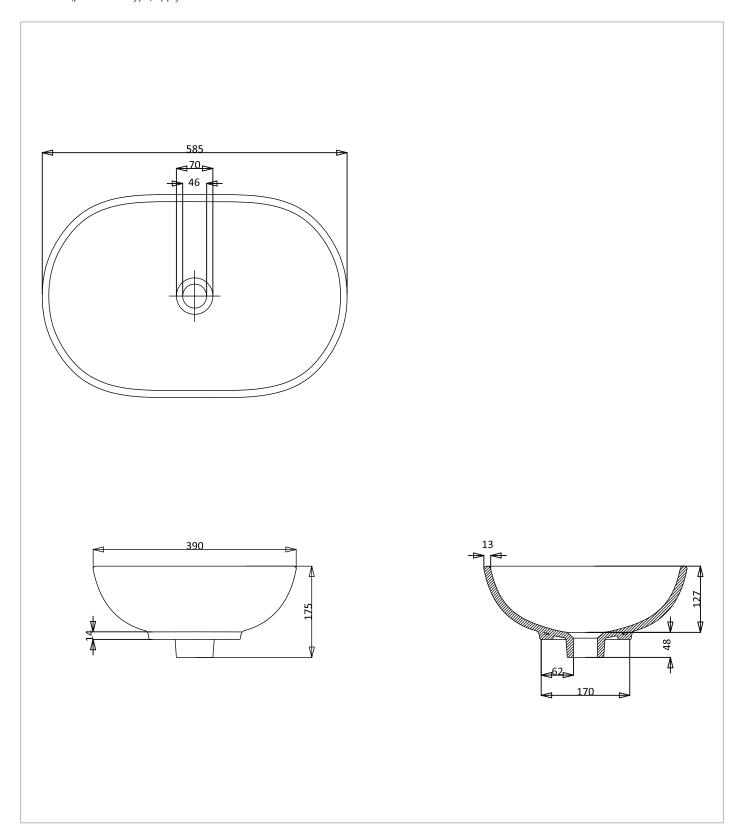

## **TECHNICAL DIMENSIONS**

Dimensions in mm unless otherwise specified.

Tolerances (per material type) apply.

#### **DESCRIPTION**

Pool Countertop Basin 585x390mm 0TH Gloss White

| CATEGORY              | Sanitaryware                |
|-----------------------|-----------------------------|
| WARRANTY DETAILS      | Lifetime*                   |
| COLOUR                | Gloss White                 |
| FINISH APPLICATION    | Glazed                      |
| PRIMARY MATERIAL      | Fine Fire Clay              |
| INSTALL TYPE          | Furniture Mounted           |
| PRODUCT WIDTH MM      | 585                         |
| PRODUCT HEIGHT MM     | 175                         |
| PRODUCT LENGTH MM     | 390                         |
| PRODUCT NET WEIGHT KG | 8.55                        |
| STANDARDS             | EN 31:2011<br>EN 14688:2015 |
|                       |                             |