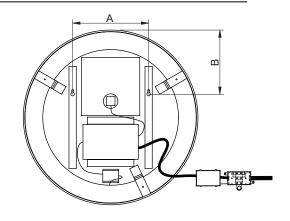

#### WIRING DIAGRAM

| Live - brown        | <b>\(\text{\text{\text{\text{\text{\text{\text{\text{\text{\text{\text{\text{\text{\text{\text{\text{\text{\text{\text{\text{\text{\text{\text{\text{\text{\text{\text{\text{\text{\text{\text{\text{\text{\text{\text{\text{\text{\text{\text{\text{\text{\text{\text{\text{\text{\text{\text{\text{\text{\text{\text{\text{\text{\text{\text{\text{\text{\text{\text{\text{\text{\text{\text{\text{\text{\text{\text{\text{\text{\text{\text{\text{\text{\text{\text{\text{\text{\text{\text{\text{\text{\text{\text{\text{\text{\text{\text{\text{\text{\text{\text{\text{\text{\text{\text{\text{\text{\text{\text{\text{\text{\text{\text{\text{\text{\text{\text{\text{\text{\text{\text{\text{\text{\text{\text{\text{\text{\text{\text{\text{\text{\text{\text{\text{\text{\text{\text{\text{\text{\text{\text{\text{\text{\text{\text{\text{\text{\text{\text{\text{\text{\text{\text{\text{\text{\text{\text{\text{\text{\text{\text{\text{\text{\text{\text{\text{\text{\text{\text{\text{\text{\text{\text{\text{\text{\text{\text{\text{\text{\text{\text{\text{\text{\text{\text{\text{\text{\text{\text{\text{\tin}\text{\text{\text{\text{\text{\text{\text{\text{\text{\text{\text{\text{\text{\text{\text{\text{\text{\text{\text{\text{\text{\text{\text{\text{\text{\text{\text{\text{\text{\text{\text{\text{\text{\text{\text{\text{\text{\text{\text{\text{\text{\text{\text{\text{\text{\text{\text{\text{\text{\text{\text{\text{\text{\text{\text{\text{\text{\text{\text{\text{\text{\text{\text{\text{\text{\text{\text{\text{\text{\text{\text{\text{\text{\text{\text{\text{\text{\text{\text{\text{\text{\text{\text{\text{\text{\text{\text{\text{\text{\text{\text{\text{\text{\text{\text{\tetx{\text{\text{\text{\text{\text{\text{\text{\text{\text{\text{\text{\text{\text{\text{\text{\text{\text{\text{\text{\text{\text{\text{\text{\text{\text{\text{\text{\text{\text{\text{\text{\tetx{\text{\text{\texi}\text{\text{\texi}\text{\text{\text{\text{\ti}\text{\text{\text{\text{\text{\texi}\tiex{\tiint{\text{\texit{\texi}\titt{\text{\ti}\tinttit{\text{\texi}\ti}\text{\texi</b> | LIVE    | 0 | Live supply-Red or brown     |
|---------------------|--------------------------------------------------------------------------------------------------------------------------------------------------------------------------------------------------------------------------------------------------------------------------------------------------------------------------------------------------------------------------------------------------------------------------------------------------------------------------------------------------------------------------------------------------------------------------------------------------------------------------------------------------------------------------------------------------------------------------------------------------------------------------------------------------------------------------------------------------------------------------------------------------------------------------------------------------------------------------------------------------------------------------------------------------------------------------------------------------------------------------------------------------------------------------------------------------------------------------------------------------------------------------------------------------------------------------------------------------------------------------------------------------------------------------------------------------------------------------------------------------------------------------------------------------------------------------------------------------------------------------------------------------------------------------------------------------------------------------------------------------------------------------------------------------------------------------------------------------------------------------------------------------------------------------------------------------------------------------------------------------------------------------------------------------------------------------------------------------------------------------------|---------|---|------------------------------|
| Earth -Green&yellow | <b>\(\infty\)</b>                                                                                                                                                                                                                                                                                                                                                                                                                                                                                                                                                                                                                                                                                                                                                                                                                                                                                                                                                                                                                                                                                                                                                                                                                                                                                                                                                                                                                                                                                                                                                                                                                                                                                                                                                                                                                                                                                                                                                                                                                                                                                                              | EARTH   | 0 | Earth supply-Green/yellow    |
| Neutral - blue      | 0                                                                                                                                                                                                                                                                                                                                                                                                                                                                                                                                                                                                                                                                                                                                                                                                                                                                                                                                                                                                                                                                                                                                                                                                                                                                                                                                                                                                                                                                                                                                                                                                                                                                                                                                                                                                                                                                                                                                                                                                                                                                                                                              | NEUTRAL | 0 | Neutral supply-Black or blue |

This product is Class I rated and MUST be earthed. Supply 240v/50hZ maximum

|           | Α   | В   |
|-----------|-----|-----|
| HOX.021MB | 261 | 220 |
| HOX.022MB | 401 | 245 |

# STEP 3

Remove the cover from the electrical connection box. Using a suitable terminal screwdriver make secure connections as follows:

Colour Coding: L - Live = Brown N - Neutral = Blue Earth = Green & Yellow