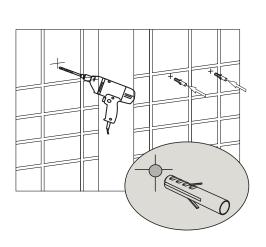

# STEP 1

Offer the mirror up to the desired wall location considering the safety zone requirements. Using spirit level ensure the mirror is level and upright and mark top of mirror. Using a soft pencil mark carefully the 2 fixing points.

# STEP 2

Carefully drill the required holes and insert wall plugs. Prepare the power supply. Note screws and plugs supplied are suitable for solid walls only.

Hold the mirror frame in the correct position, insert screws and screw into wall plugs, ensure they are secure and the electrical mains supply cable free from obstruction.