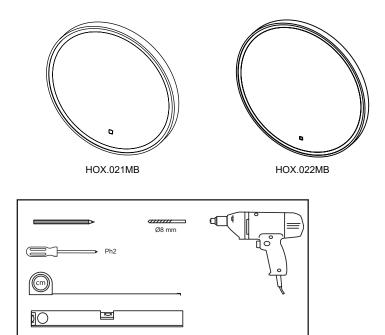

# STEP 1

Offer the mirror up to the desired wall location considering the safety zone requirements. Using spirit level ensure the mirror is level and upright and mark top of mirror. Using a soft pencil mark carefully the 2 fixing points.

|           | Α   | В   |
|-----------|-----|-----|
| HOX.021MB | 261 | 220 |
| HOX.022MB | 401 | 245 |

# STEP 2

Carefully drill the required holes and insert wall plugs. Prepare the power supply. Note screws and plugs supplied are suitable for solid walls only.

Hold the mirror frame in the correct position, insert screws and screw into wall plugs, ensure they are secure and the electrical mains supply cable free from obstruction.