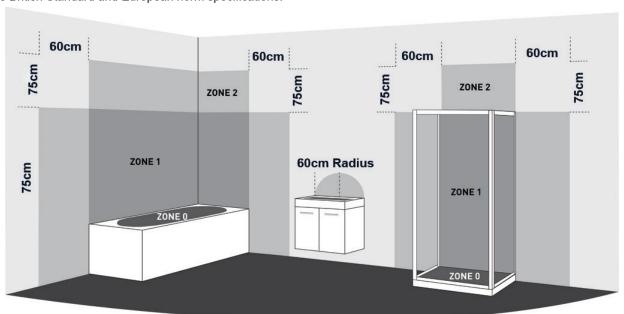

ZONE 0 is inside the bath or shower tray itself. Any appliance used in this zone must be rated at least IP67 which is total immersion proof.

ZONE 1 is the area above the bath or shower tray to a height of 2.25m from the floor. In this zone a minimum rating of IPX4 Splash-proof is required and elements must also be protected by a 30mA residual current device (RCD) to protect the circuit.

The electrical connection to the power supply for these appliances must be in Zones 2/3 of the bathroom in compliance with BS 7671:2008(2011) - IET Wiring Regulations.

ZONE 2 is an area stretching 0.6m outside the perimeter of the bath and to a height of 2.25m from the floor. In this zone an IP rating of at least IP44 is required. In addition it is good practice to consider the area around a washbasin, within a 60cm radius of any tap to be considered as zone 2.

Appliance must also be protected by a 30mA residual current device (RCD) to protect the circuit.

It is recommended that all electrical bathroom products should only be fitted by a suitably qualified, Part P registered electrician in accordance with current IEE regulations. Failure to have electrical products installed and certificated by a qualified electrical engineer will invalidate any product guarantee. For full details reference should be made to the latest copy of the IET wiring regulations and all applicable British Standard and European norm specifications.

This product is IP44 rated and is suitable for installation within zone 2 above, and complies with the following safety standards: EN 60598-2-1:1989, EN 60598-1:2015, EN 62493:2015