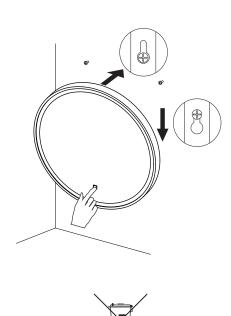

# STEP 1

Offer the mirror up to the desired wall location considering the safety zone requirements. Using spirit level ensure the mirror is level and upright and mark top of mirror. Using a soft pencil mark carefully the 2 fixing points.

# STEP 2

Carefully drill the required holes and insert wall plugs. Prepare the power supply. Note screws and plugs supplied are suitable for solid walls only.

Hold the mirror frame in the correct position, insert screws and screw into wall plugs, ensure they are secure and the electrical mains supply cable free from obstruction.