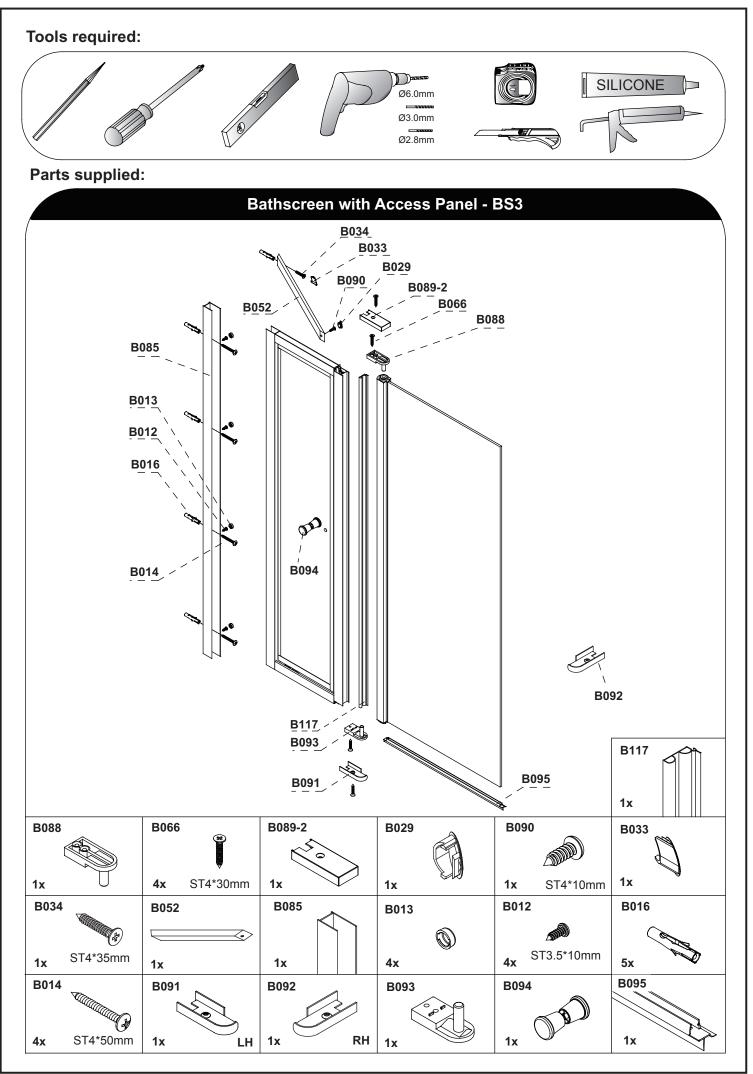

## **Before Installation:**

- Check the contents of the pack carefully before installation.
- The bath MUST be installed level and fully sealed to the tiles.
- Handle with care. Impacts can damage both the glass and the frame.
- Check for any hidden pipes or cables before drilling holes in the wall.
- The enclosure is reversible: " door can be either left or right opening. " In the remainder of this manual the illustrations will only show the left hand installation of the bath screen.
- The wall fixings supplied may not be suitable for your installation. You may need to source alternatives depending on the construction of the wall you are fixing to.
- Follow each step in turn.