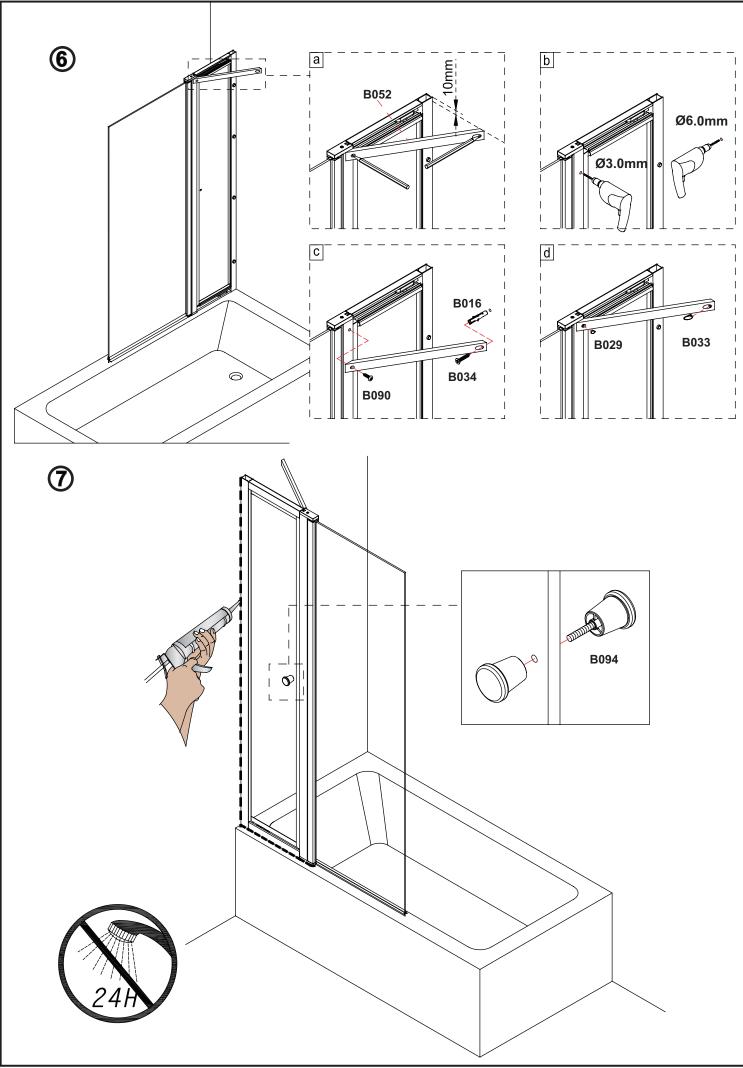

nstallation.
- The bath MUST be installed level and fully sealed to the tiles.
- Handle with care. Impacts can damage both the glass and the frame.
- Check for any hidden pipes or cables before drilling holes in the wall.
- The enclosure is reversible: " door can be either left or right opening. " In the remainder of this manual the illustrations will only show the left hand installation of the bath screen.
- The wall fixings supplied may not be suitable for your installation. You may need to source alternatives depending on the construction of the wall you are fixing to.
- Follow each step in turn.

## Care and Cleaning:

- Do not use solvents or abrasive material or chemicals to clean the enclosure.
- Only clean using soapy water and a soft cloth, rinse thoroughly afterwards.