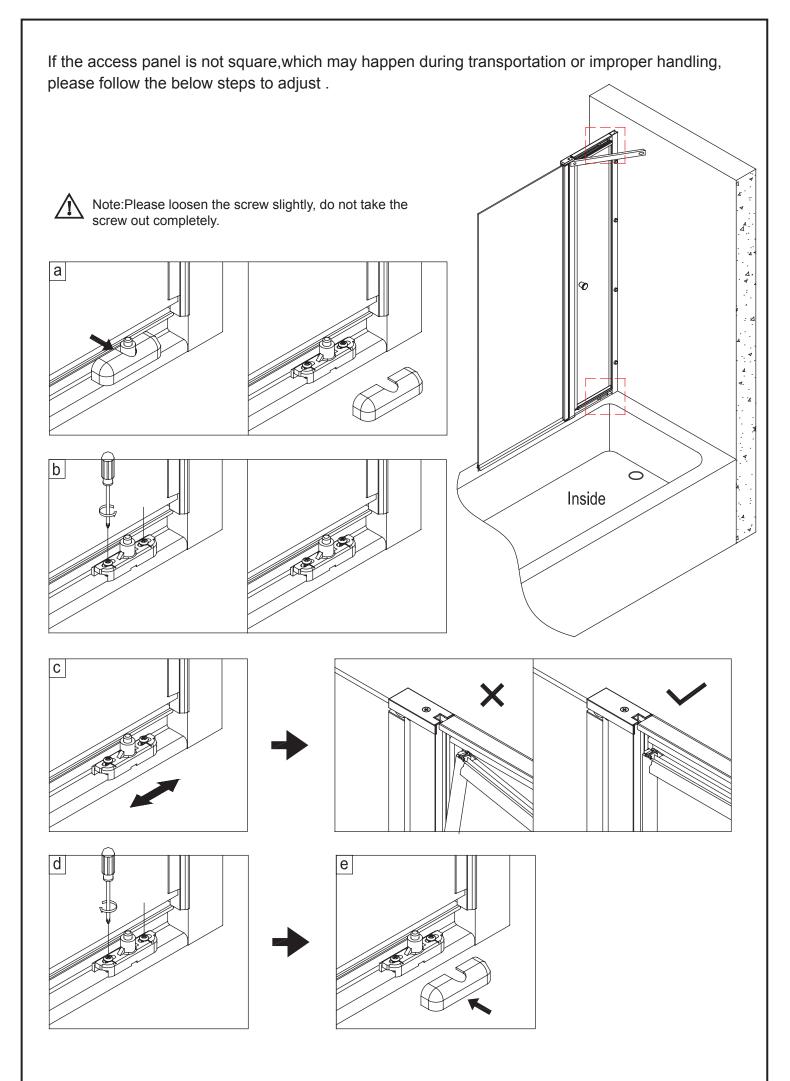

tallation.
- The bath MUST be installed level and fully sealed to the tiles.
- Handle with care. Impacts can damage both the glass and the frame.
- Check for any hidden pipes or cables before drilling holes in the wall.
- The enclosure is reversible: " door can be either left or right opening. " In the remainder of this manual the illustrations will only show the left hand installation of the bath screen.
- The wall fixings supplied may not be suitable for your installation. You may need to source alternatives depending on the construction of the wall you are fixing to.
- Follow each step in turn.

## Care and Cleaning:

- Do not use solvents or abrasive material or chemicals to clean the enclosure.
- Only clean using soapy water and a soft cloth, rinse thoroughly afterwards.