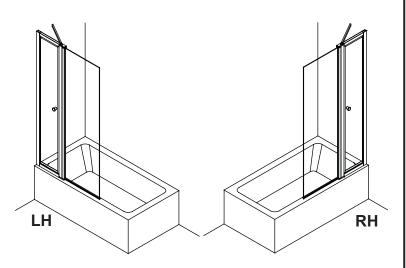

## **Before Installation:**

- Check the contents of the pack carefully before installation.
- The bath MUST be installed level and fully sealed to the tiles.
- Handle with care. Impacts can damage both the glass and the frame.
- Check for any hidden pipes or cables before drilling holes in the wall.
- The enclosure is reversible: " door can be either left or right opening. " In the remainder of this manual the illustrations will only show the left hand installation of the bath screen.
- The wall fixings supplied may not be suitable for your installation. You may need to source alternatives depending on the construction of the wall you are fixing to.
- Follow each step in turn.