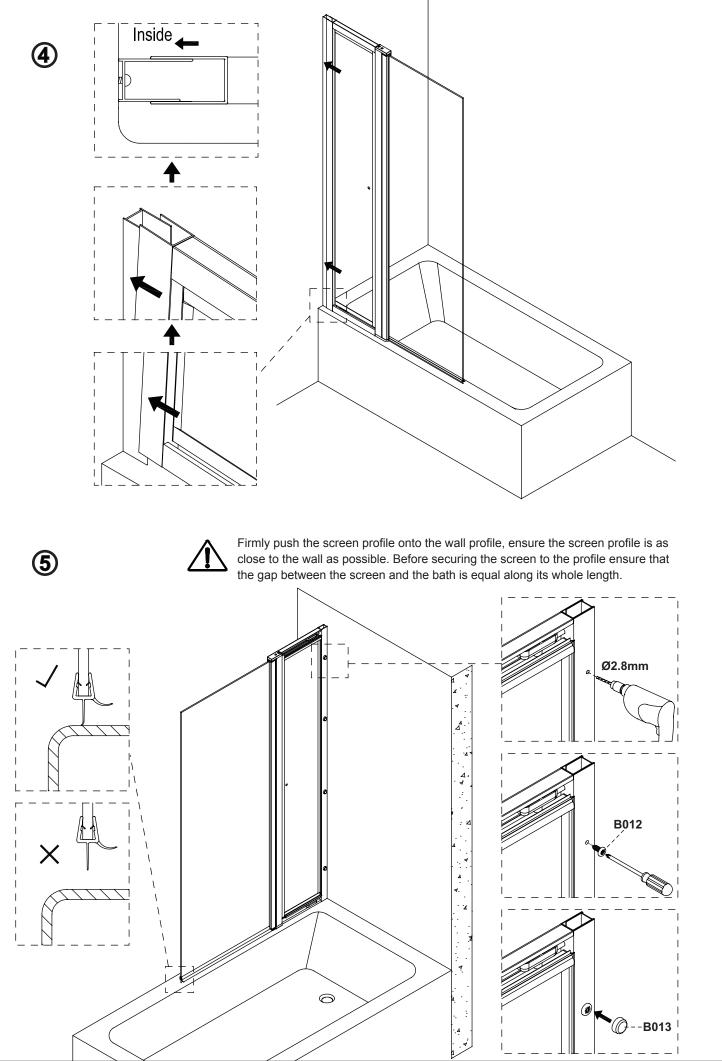

installation.
- The bath MUST be installed level and fully sealed to the tiles.
- Handle with care. Impacts can damage both the glass and the frame.
- Check for any hidden pipes or cables before drilling holes in the wall.
- The enclosure is reversible: " door can be either left or right opening. " In the remainder of this manual the illustrations will only show the left hand installation of the bath screen.
- The wall fixings supplied may not be suitable for your installation. You may need to source alternatives depending on the construction of the wall you are fixing to.
- Follow each step in turn.

## Care and Cleaning:

- Do not use solvents or abrasive material or chemicals to clean the enclosure.
- Only clean using soapy water and a soft cloth, rinse thoroughly afterwards.