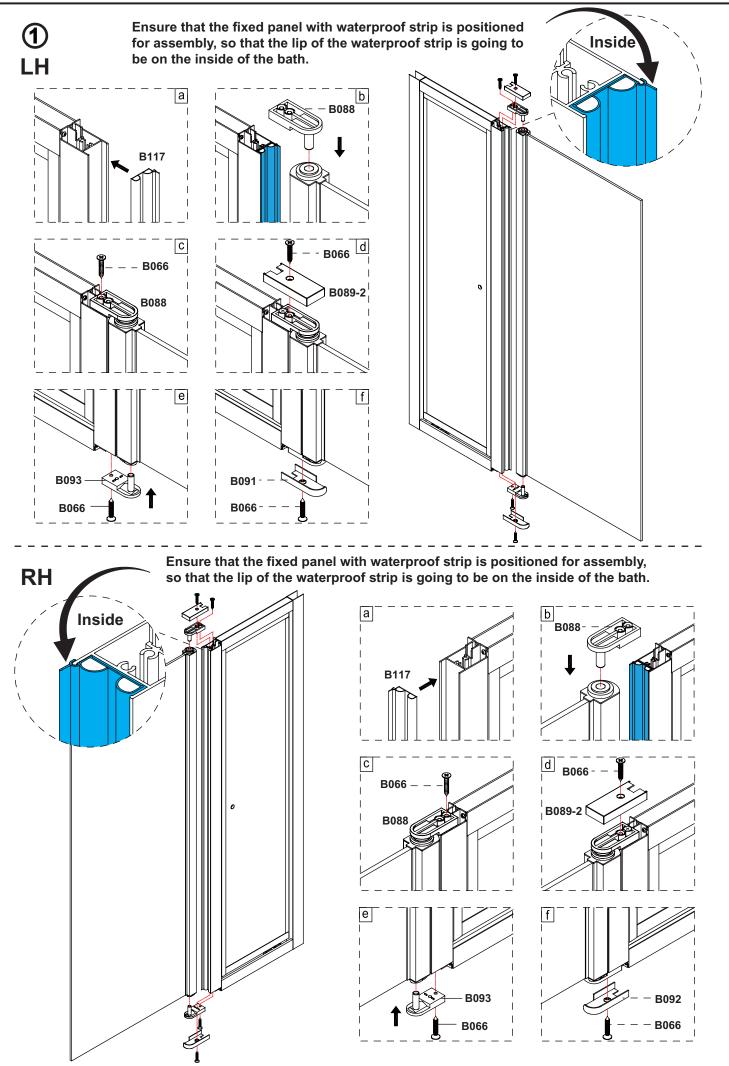

## **Before Installation:**

- Check the contents of the pack carefully before installation.
- The bath MUST be installed level and fully sealed to the tiles.
- Handle with care. Impacts can damage both the glass and the frame.
- Check for any hidden pipes or cables before drilling holes in the wall.
- The enclosure is reversible: " door can be either left or right opening. " In the remainder of this manual the illustrations will only show the left hand installation of the bath screen.
- The wall fixings supplied may not be suitable for your installation. You may need to source alternatives depending on the construction of the wall you are fixing to.
- Follow each step in turn.