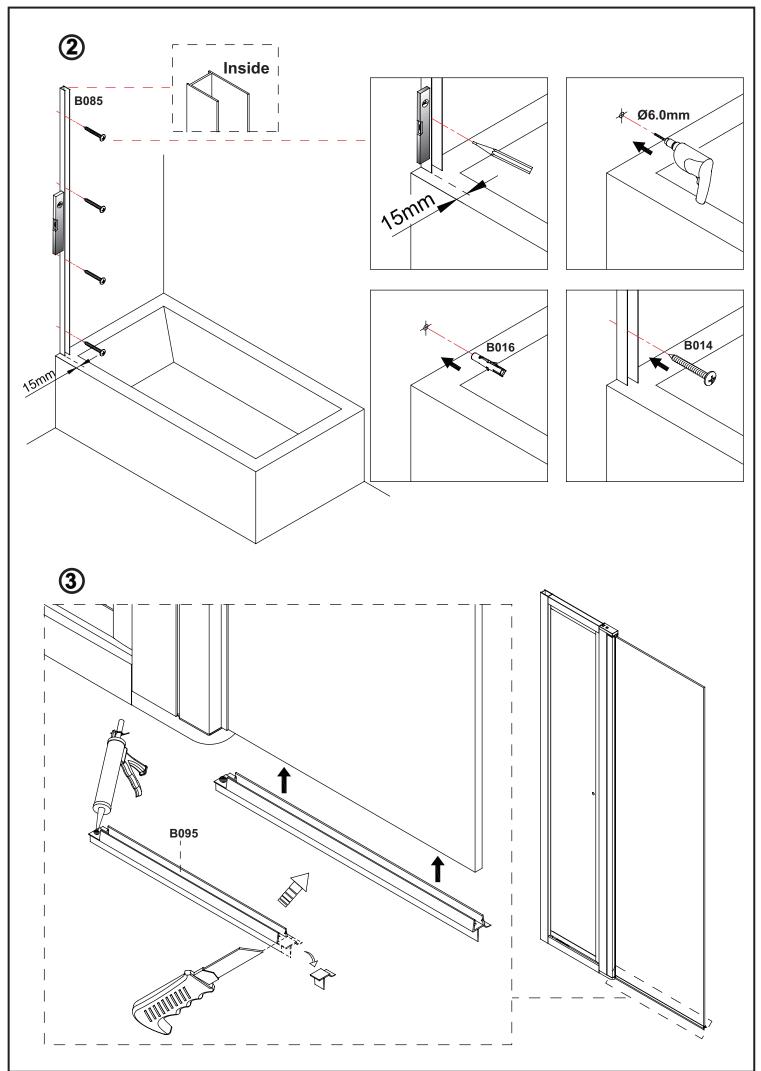

re installation.
- The bath MUST be installed level and fully sealed to the tiles.
- Handle with care. Impacts can damage both the glass and the frame.
- Check for any hidden pipes or cables before drilling holes in the wall.
- The enclosure is reversible: " door can be either left or right opening. " In the remainder of this manual the illustrations will only show the left hand installation of the bath screen.
- The wall fixings supplied may not be suitable for your installation. You may need to source alternatives depending on the construction of the wall you are fixing to.
- Follow each step in turn.

## Care and Cleaning:

- Do not use solvents or abrasive material or chemicals to clean the enclosure.
- Only clean using soapy water and a soft cloth, rinse thoroughly afterwards.