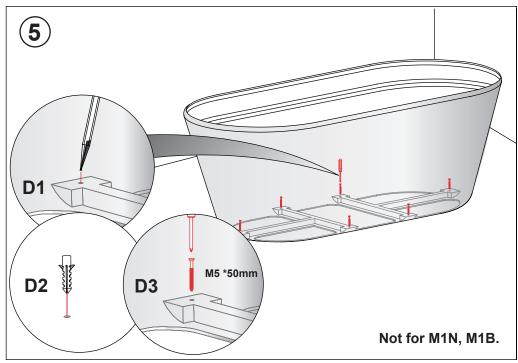

## Parts supplied:

- Prior to installation check that all parts have been supplied.
- Assemble bath on a mat to protect against damage to bath surface.
- This product requires a two person lift use proper lifting techniques.
- This installation guide does not include recommendation of waste connection; final decision about installation and waste connection should be taken by a suitably qualified person.
- Follow each step in turn.