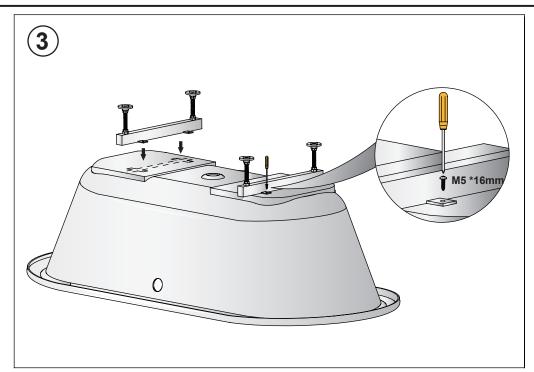

## Parts supplied:

- Prior to installation check that all parts have been supplied.
- Assemble bath on a mat to protect against damage to bath surface.
- This product requires a two person lift use proper lifting techniques.
- This installation guide does not include recommendation of waste connection; final decision about installation and waste connection should be taken by a suitably qualified person.
- Follow each step in turn.