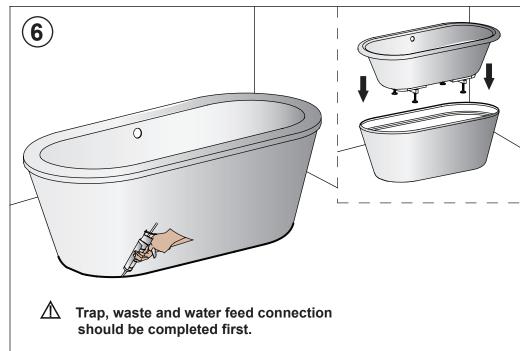

## Parts supplied:

- Prior to installation check that all parts have been supplied.
- Assemble bath on a mat to protect against damage to bath surface.
- This product requires a two person lift use proper lifting techniques.
- This installation guide does not include recommendation of waste connection; final decision about installation and waste connection should be taken by a suitably qualified person.
- Follow each step in turn.