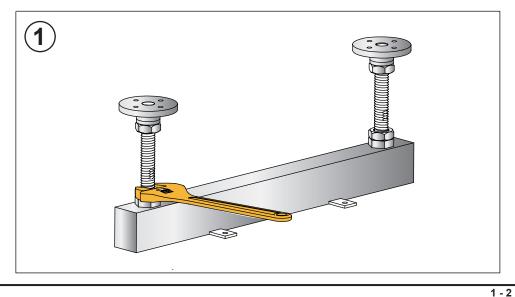

• Set the bath at the height as required from floor to the top of the bath rim.

are level with the panel in fitted position.

Install the panel on to the bath and adjust if required to ensure that the bath feet