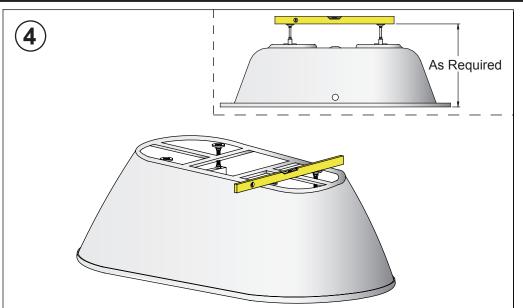

• Set the bath at the height as required from floor to the top of the bath rim.

are level with the panel in fitted position.

Install the panel on to the bath and adjust if required to ensure that the bath feet