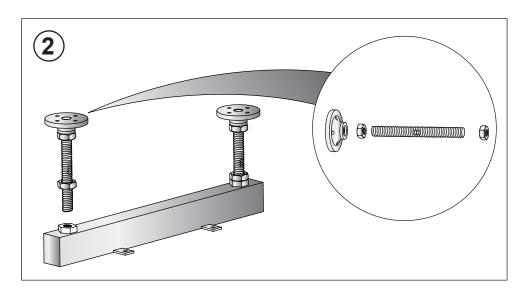

• Set the bath at the height as required from floor to the top of the bath rim.

are level with the panel in fitted position.

Install the panel on to the bath and adjust if required to ensure that the bath feet