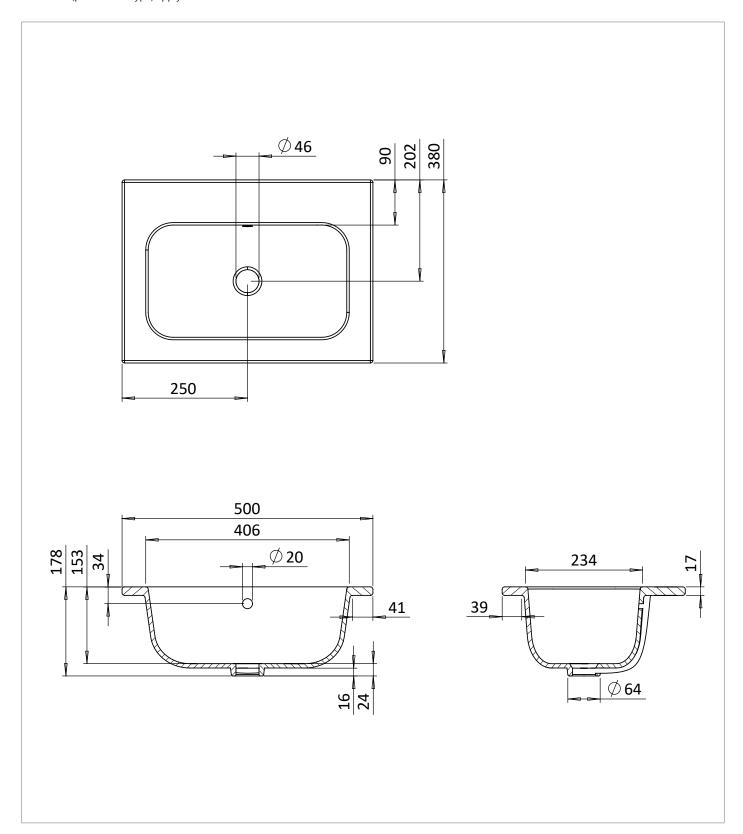

#### **DESCRIPTION**

Hackney Basin 500mm 0TH White

| CATEGORY              | Sanitaryware      |  |  |
|-----------------------|-------------------|--|--|
| WARRANTY DETAILS      | Lifetime          |  |  |
| COLOUR                | White             |  |  |
| FINISH APPLICATION    | Glazed            |  |  |
| PRIMARY MATERIAL      | Vitreous China    |  |  |
| INSTALL TYPE          | Furniture Mounted |  |  |
| PRODUCT WIDTH MM      | 500               |  |  |
| PRODUCT HEIGHT MM     | 178               |  |  |
| PRODUCT DEPTH MM      | 380               |  |  |
| PRODUCT NET WEIGHT KG | 15.8              |  |  |
| STANDARDS             | EN 14688          |  |  |
|                       |                   |  |  |

| TAP HOLES        | 0   |
|------------------|-----|
| FIXINGS INCLUDED | No  |
| OVERFLOW         | Yes |
| BASIN WASTE SIZE | 44  |

## **TECHNICAL DIMENSIONS**

Dimensions in mm unless otherwise specified.

Tolerances (per material type) apply.