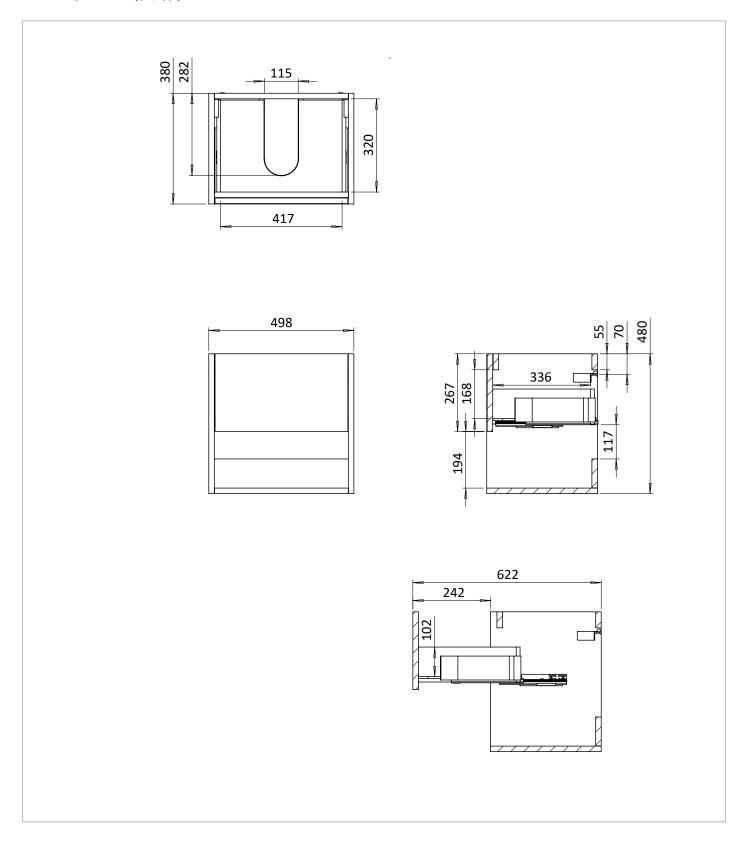

## **TECHNICAL DIMENSIONS**

Dimensions in mm unless otherwise specified.

Tolerances (per material type) apply.

#### **DESCRIPTION**

Hackney Basin Unit 500 Gloss White

| CATEGORY              | Furniture       |
|-----------------------|-----------------|
| WARRANTY DETAILS      | 10 Years        |
| COLOUR                | Gloss White     |
| FINISH APPLICATION    | Lacquered       |
| PRIMARY MATERIAL      | Composite Board |
| INSTALL TYPE          | Wall Mounted    |
| PRODUCT WIDTH MM      | 498             |
| PRODUCT HEIGHT MM     | 480             |
| PRODUCT DEPTH MM      | 380             |
| PRODUCT NET WEIGHT KG | 15.8            |