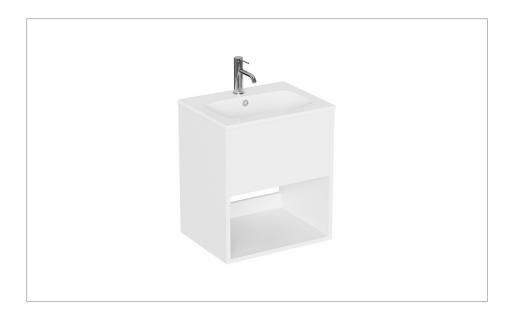

#### **DESCRIPTION**

Hackney Basin Unit 500 Gloss White

| CATEGORY              | Furniture       |
|-----------------------|-----------------|
| WARRANTY DETAILS      | 10 Years        |
| COLOUR                | Gloss White     |
| FINISH APPLICATION    | Lacquered       |
| PRIMARY MATERIAL      | Composite Board |
| INSTALL TYPE          | Wall Mounted    |
| PRODUCT WIDTH MM      | 498             |
| PRODUCT HEIGHT MM     | 480             |
| PRODUCT DEPTH MM      | 380             |
| PRODUCT NET WEIGHT KG | 15.8            |