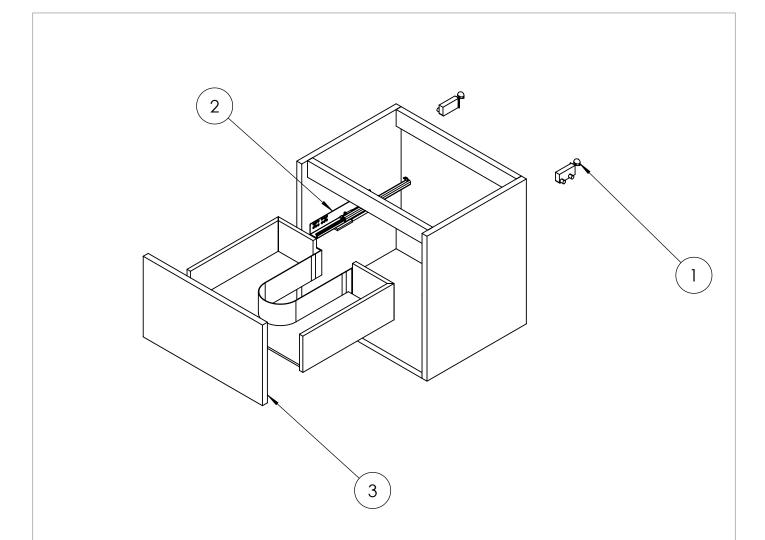

## **SPARES LIST**

Only the parts labelled are available as spares.

| NUMBER | PART CODE      | DESCRIPTION                                         |
|--------|----------------|-----------------------------------------------------|
| 1      | HANGER_HACKNEY | Set of Wall Hangers for All Hackney Basin Units     |
| 2      | DRAWER_HACKNEY | Set of Drawers for All Hackney Basin Units          |
| 3      | DF_HK5000DBM   | Drawer Front for Hackney 500 Basin Unit Matt Black  |
|        | DF_HK5000DDGM  | Drawer Front for Hackney 500 Basin Unit Matt Green  |
|        | DF_HK5000DCY   | Drawer Front for Hackney 500 Basin Unit Cherry      |
|        | DF_HK5000DWG   | Drawer Front for Hackney 500 Basin Unit Gloss White |