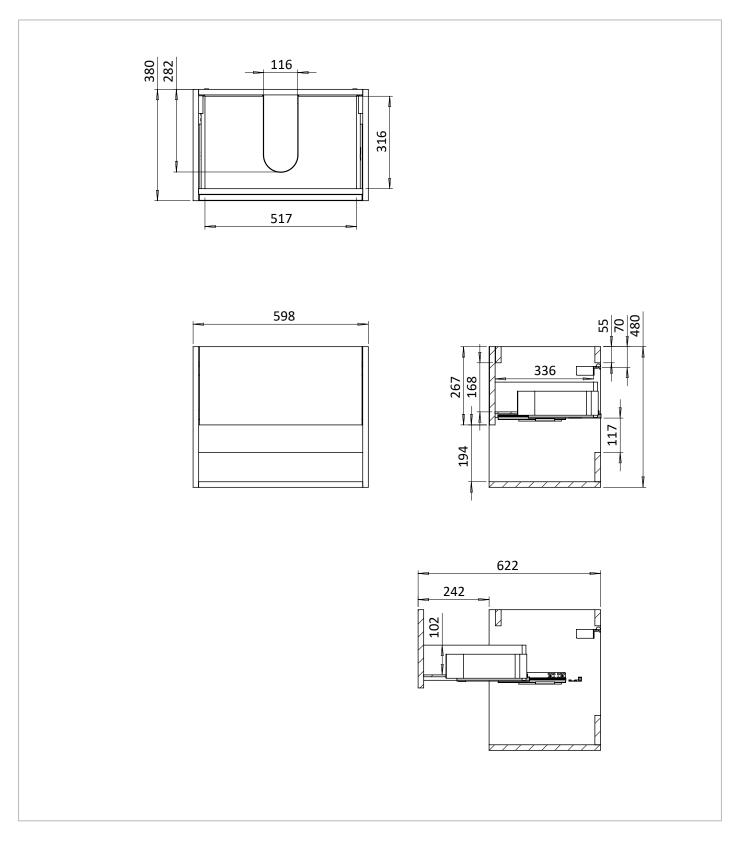

### **TECHNICAL DIMENSIONS**

Dimensions in mm unless otherwise specified. Tolerances (per material type) apply.

#### **PRODUCT CODE**

HK6000DBM

RANGE

Hackney

DESCRIPTION Hackney Basin Unit 600 Black Matt

| CATEGORY              | Furniture       | COLOUR CODE / REFERENCE | RAL9005         |
|-----------------------|-----------------|-------------------------|-----------------|
| WARRANTY DETAILS      | 10 Years        | DRAWER BOX              | Board laminated |
| COLOUR                | Matt Black      | DRAWER RUNNERS          | OBE HETTICH     |
| PRIMARY MATERIAL      | Composite Board | DRAWER EXTENSION        | Full extension  |
| INSTALL TYPE          | Wall Mounted    | DRAWER ADJUSTMENT       | 2 up/down       |
| PRODUCT WIDTH MM      | 598             | WALL HANGERS            | Yes             |
| PRODUCT HEIGHT MM     | 480             | ADJUSTABLE FEET         | No              |
| PRODUCT DEPTH MM      | 380             | DRAWER CAPACITY         | 25kg            |
| PRODUCT NET WEIGHT KG | 16.8            | DRAWER OPERATION        | Soft close      |