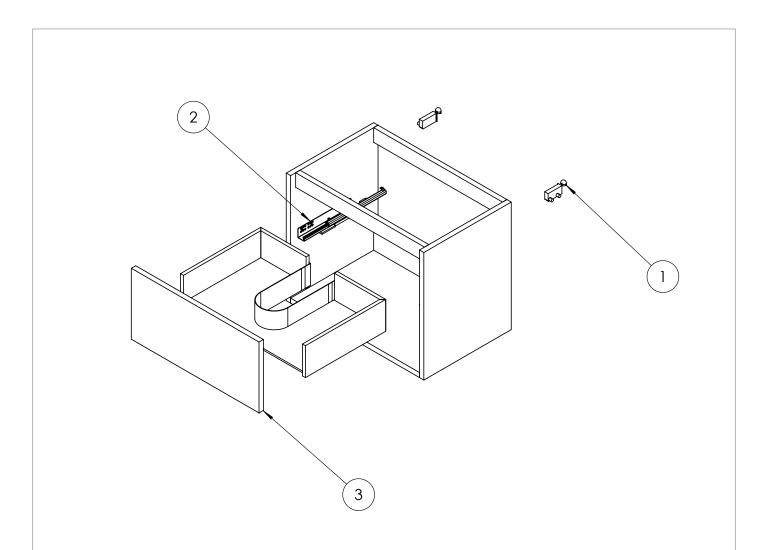

### **SPARES LIST**

Only the parts labelled are available as spares.

| NUMBER | PART CODE      | DESCRIPTION                                         |  |
|--------|----------------|-----------------------------------------------------|--|
| 1      | HANGER_HACKNEY | Set of Wall Hangers for All Hackney Basin Units     |  |
| 2      | DRAWER_HACKNEY | Set of Drawers for All Hackney Basin Units          |  |
| 3 -    | DF_HK6000DBM   | Drawer Front for Hackney 600 Basin Unit Matt Black  |  |
|        | DF_HK6000DDGM  | Drawer Front for Hackney 600 Basin Unit Matt Green  |  |
|        | DF_HK6000DCY   | Drawer Front for Hackney 600 Basin Unit Cherry      |  |
|        | DF_HK6000DWG   | Drawer Front for Hackney 600 Basin Unit Gloss White |  |