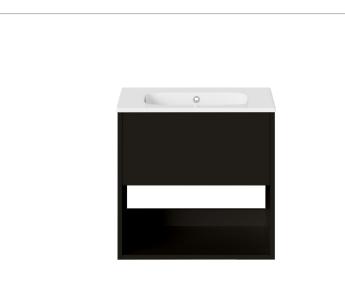

#### **PRODUCT CODE**

HK6000DBM

RANGE

Hackney

DESCRIPTION Hackney Basin Unit 600 Black Matt

| CATEGORY              | Furniture       | COLOUR CODE / REFERENCE | RAL9005         |
|-----------------------|-----------------|-------------------------|-----------------|
| WARRANTY DETAILS      | 10 Years        | DRAWER BOX              | Board laminated |
| COLOUR                | Matt Black      | DRAWER RUNNERS          | OBE HETTICH     |
| PRIMARY MATERIAL      | Composite Board | DRAWER EXTENSION        | Full extension  |
| INSTALL TYPE          | Wall Mounted    | DRAWER ADJUSTMENT       | 2 up/down       |
| PRODUCT WIDTH MM      | 598             | WALL HANGERS            | Yes             |
| PRODUCT HEIGHT MM     | 480             | ADJUSTABLE FEET         | No              |
| PRODUCT DEPTH MM      | 380             | DRAWER CAPACITY         | 25kg            |
| PRODUCT NET WEIGHT KG | 16.8            | DRAWER OPERATION        | Soft close      |