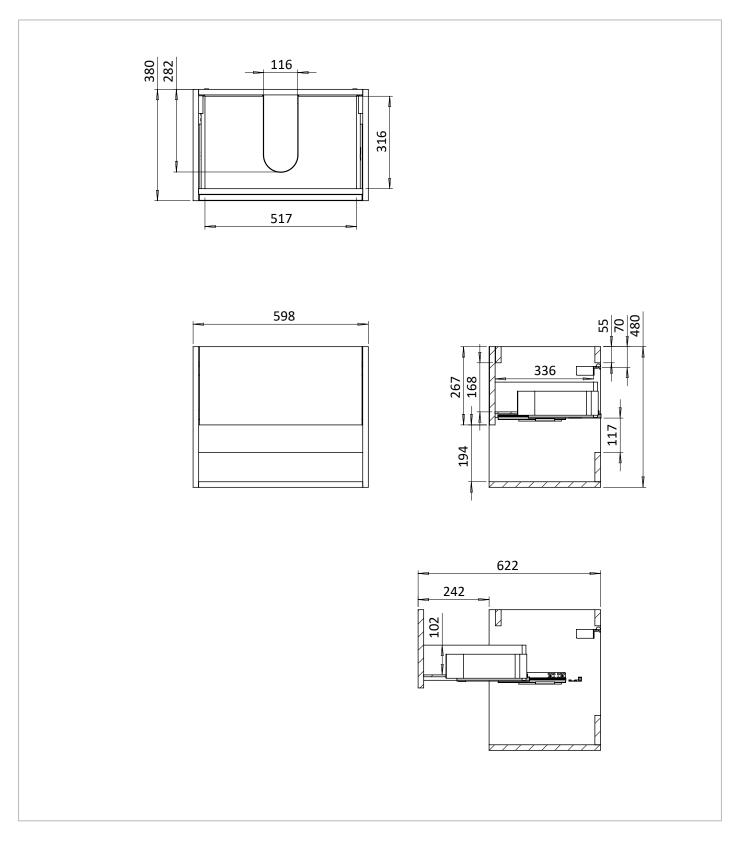

### **TECHNICAL DIMENSIONS**

Dimensions in mm unless otherwise specified. Tolerances (per material type) apply.

#### **PRODUCT CODE**

HK6000DCY

RANGE

Hackney

**DESCRIPTION** Hackney Basin Unit 600 Cherry Wood

| CATEGORY              | Furniture       |
|-----------------------|-----------------|
| WARRANTY DETAILS      | 10 Years        |
| COLOUR                | Cherry Wood     |
| PRIMARY MATERIAL      | Composite Board |
| INSTALL TYPE          | Wall Mounted    |
| PRODUCT WIDTH MM      | 598             |
| PRODUCT HEIGHT MM     | 480             |
| PRODUCT DEPTH MM      | 380             |
| PRODUCT NET WEIGHT KG | 16.8            |