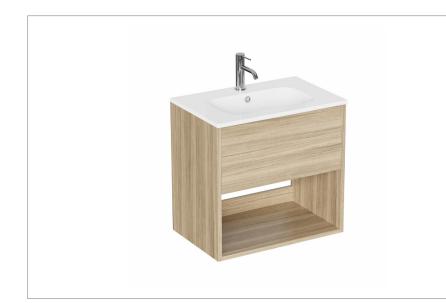

#### **PRODUCT CODE**

HK6000DCY

RANGE

Hackney

**DESCRIPTION** Hackney Basin Unit 600 Cherry Wood

| CATEGORY              | Furniture       |
|-----------------------|-----------------|
| WARRANTY DETAILS      | 10 Years        |
| COLOUR                | Cherry Wood     |
| PRIMARY MATERIAL      | Composite Board |
| INSTALL TYPE          | Wall Mounted    |
| PRODUCT WIDTH MM      | 598             |
| PRODUCT HEIGHT MM     | 480             |
| PRODUCT DEPTH MM      | 380             |
| PRODUCT NET WEIGHT KG | 16.8            |