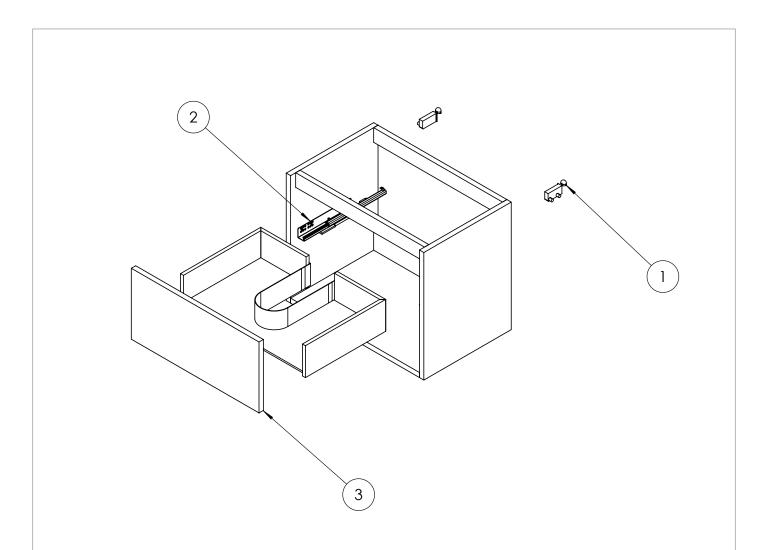

### **SPARES LIST**

Only the parts labelled are available as spares.

| NUMBER                                                  | PART CODE                                           | DESCRIPTION                                        |
|---------------------------------------------------------|-----------------------------------------------------|----------------------------------------------------|
| 1                                                       | HANGER_HACKNEY                                      | Set of Wall Hangers for All Hackney Basin Units    |
| 2                                                       | DRAWER_HACKNEY                                      | Set of Drawers for All Hackney Basin Units         |
| 3<br>3<br>DF_HK6000DDGM<br>DF_HK6000DCY<br>DF_HK6000DWG | DF_HK6000DBM                                        | Drawer Front for Hackney 600 Basin Unit Matt Black |
|                                                         | DF_HK6000DDGM                                       | Drawer Front for Hackney 600 Basin Unit Matt Green |
|                                                         | DF_HK6000DCY                                        | Drawer Front for Hackney 600 Basin Unit Cherry     |
|                                                         | Drawer Front for Hackney 600 Basin Unit Gloss White |                                                    |