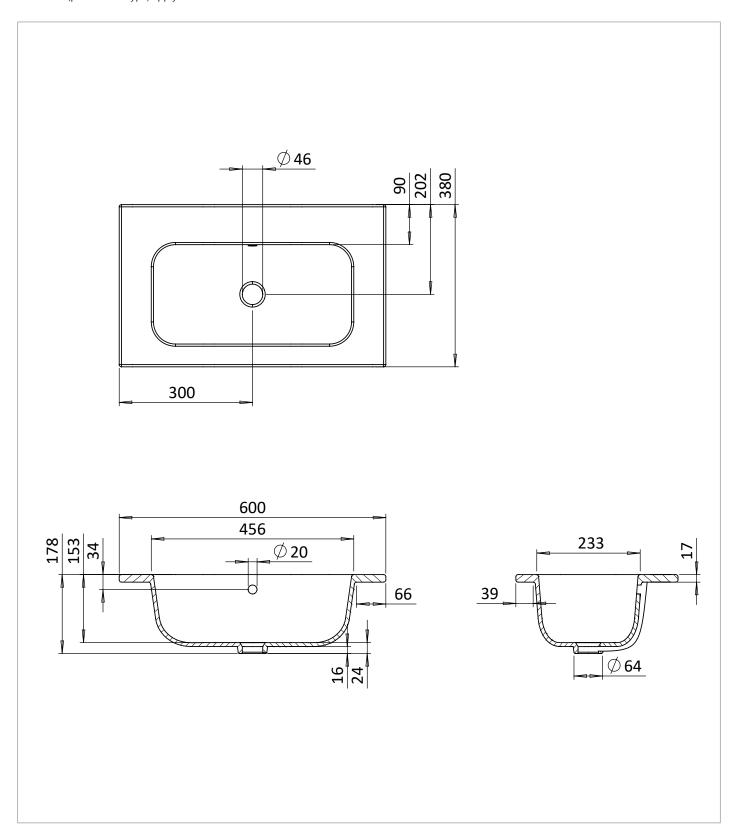

#### **DESCRIPTION**

Hackney Basin 600mm 0TH White

| CATEGORY              | Sanitaryware      |  |  |
|-----------------------|-------------------|--|--|
| WARRANTY DETAILS      | Lifetime          |  |  |
| COLOUR                | White             |  |  |
| FINISH APPLICATION    | Glazed            |  |  |
| PRIMARY MATERIAL      | Vitreous China    |  |  |
| INSTALL TYPE          | Furniture Mounted |  |  |
| PRODUCT WIDTH MM      | 600               |  |  |
| PRODUCT HEIGHT MM     | 178               |  |  |
| PRODUCT DEPTH MM      | 380               |  |  |
| PRODUCT NET WEIGHT KG | 16.8              |  |  |
| STANDARDS             | EN 14688          |  |  |
|                       |                   |  |  |

| TAP HOLES        | 0   |
|------------------|-----|
| FIXINGS INCLUDED | No  |
| OVERFLOW         | Yes |
| BASIN WASTE SIZE | 44  |

## **TECHNICAL DIMENSIONS**

Dimensions in mm unless otherwise specified.

Tolerances (per material type) apply.